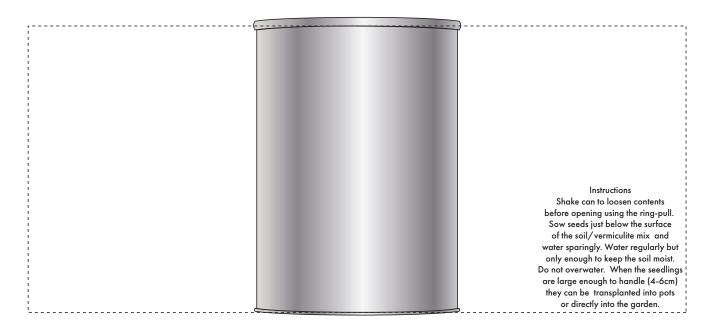

## ARTWORK SCALE 75%

Product Image for visualisation - colours may vary

The dashed line is to demonstrate print area and will not appear on your printed item